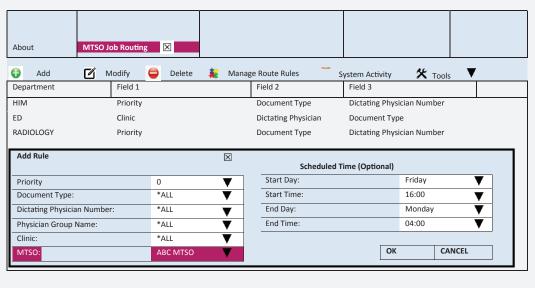

## **Rule Based Allocation**

With Rules Based Allocation, transcription supervisors create a TA+ software "rule" specifying different variables such as department, dictators, worktypes, time of day and day of week. The rule remains constant and allocates all jobs fitting the criteria to the partner MTSO as soon as each dictation is complete. Popular rules allocate all dictation from 5 pm Friday through 7 am Monday, and all dictation on week nights. Additional rules can automate outsourcing for particular dictators or worktypes, as specified in the software.

## **Manual Allocation**

Manual job allocation is a second option when assigning work to the partner MTSO. This is particularly helpful when the volume rises rapidly and in FMLA situations. In these conditions, supervisors view a list of waiting jobs and selectively assign all or some of the work to the MTSO. Every job is tracked in the software with the Job Events button showing receipt by the MTSO and return date and time of the job in *Complete* or *Customer Attention* status.