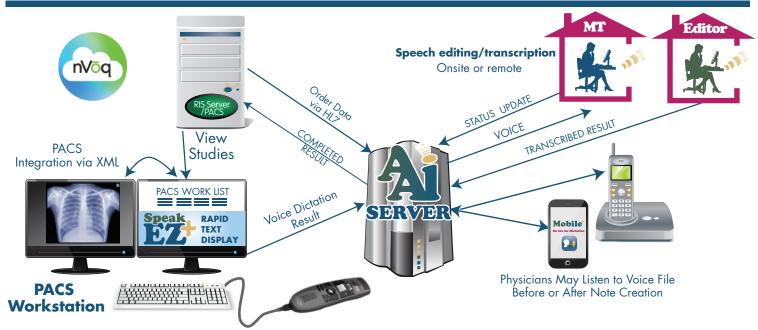

#### **Improve Your Workflow**

- · Crystal clear cloud dictation with seamless nVoq integrated speech-to-text display
- Fast, accurate speech recognition with diagnostic imaging vocabulary for all ethnicities
- Metadata integration to eliminate bar coding or dictating order and patient data
  - Patient metadata import from EHR/ RIS/ PACS
  - XML file transfer of order data from PACS
- Both voice files and text files are stored in our cloud for easy retrieval and access later

#### **Reporting Options**

- Radiologist dictates and self edits to complete each read with integrated frontend speech-to-text
- Radiologist dictates and sends to inhouse transcription staff
- Radiologist dictates and sends to compatible MTSO
- Radiologist dictates with speech enabled and either inhouse or AAI-partner MTSO edit text
- Any combination of above, as radiologist decides

# **Compatible with all PACS and RIS**